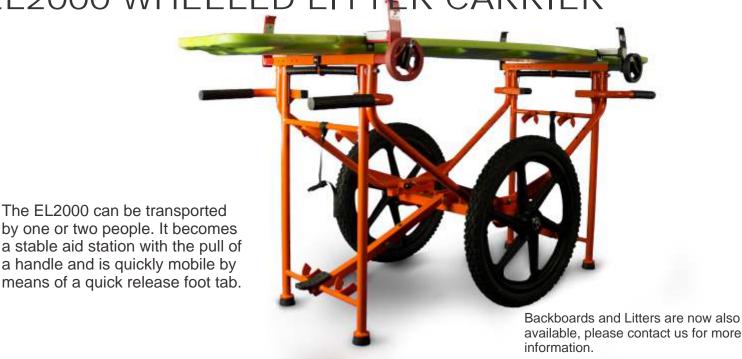

# EL2000 WHEELED LITTER CARRIER

# The EL2000 Patient Transport Device

Now entering its second year of availability, and featuring several improved features, including flat-free wheels! This product has been rigorously tested and was named the product of choice by the US Military. Over 1000 units have entered the field over the last 12 months! The EL2000 is ideal anywhere rugged terrain is encountered, especially in places an ambulance can not reach. It has been designed to fit back boards and stretchers of all shapes and sizes. Our patented clamp system allows for one handed tightening and releasing.

# **ADVANTAGES:**

- -Sets up for use, and folds up for transport; both in 30 seconds.
- Highly durable Italian steel frame, powder coated and corrosion resistant.
- -Custom made wheels and accessories designed, built, packaged in the USA.
- -Can also be used to transport large/heavy items. (500 lb weight limit)
- -Used for mobile patient transport and as a stable medic station.
- -Legs lock in place and can be released easily by the responder.