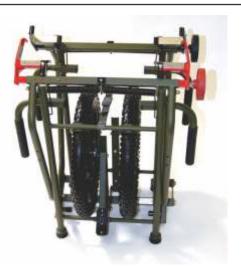

# **ADVANTAGES:**

- -Sets up for use, and folds up for transport; both in 30 seconds.
- Highly durable Italian steel frame, powder coated and corrosion resistant.
- -Custom made wheels and accessories designed, built, packaged in the USA.
- -Can also be used to transport large/heavy items. (500 lb weight limit)
- -Used for mobile patient transport and as a stable medic station.
- -Legs lock in place and can be released easily by the responder.

## **SPECIFICATIONS:**

MAX LOAD CAPACITY: 500 LBS.

WEIGHT: 43 LBS.

FRAME: POWDER COATED STEEL

TIRES: MAG OFF-ROAD NEVER FLATS

**DIMENSIONS:** 

Folded 20 x 24 x 33 in. Open 62 x 24 x 33 in.

AVERAGE SETUP/BREAKDOWN TIME: 30 SECONDS