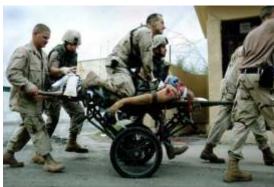

# The EL2000 Patient Transport Device

Now entering its second year of availability, and featuring several improved features, including flat-free wheels! This product has been rigorously tested and was named the product of choice by the US Military. Over 1000 units have entered the field over the last 12 months! The EL2000 is ideal anywhere rugged terrain is encountered, especially in places an ambulance can not reach. It has been designed to fit back boards and stretchers of all shapes and sizes. Our patented clamp system allows for one handed tightening and releasing.

## **USED BY:**

- **-US SPECIAL FORCES**
- **-US MARINES**
- **-US AIR FORCE**
- **-US ARMY**
- -US NAVY.
- **-US FOREST SERVICE**

- -LAS VEGAS FIRE DEPARTMENT
- -MANCHESTER AIRPORT
- -EURO FOOTBALL LEAGUE