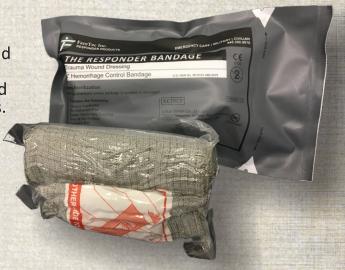

Double bag rolling packing, inner bag vaccum packing.

6" bandage

Pad wt: three layer, 280g+280g+110g/m2

Pad size: 15x18cm Bandage wt: 80-85g/m2 Width of bandage: 15cm Natural length: 1.5m Elastic len th: 4.5m

Double bag rolling packing, inner bag vaccum packing.

info@faretec.com www.FareTec.com www.ResponderProducts.com