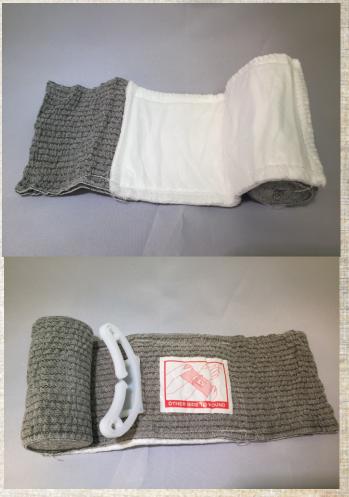

The Responder Bandage is available in three sizes: 4in", 6in", 8in" width

4" bandage

Pad wt: three layer, 280g+280g+110g/m2

Pad size: 10x18cm Bandage wt: 80-85g/m2 Width of bandage: 10cm Natural length: 1.5m Elastic len th: 4.5m

Double bag rolling packing, inner bag vaccum packing.

6" bandage

Pad wt: three layer, 280g+280g+110g/m2

Pad size: 15x18cm Bandage wt: 80-85g/m2 Width of bandage: 15cm Natural length: 1.5m Elastic len th: 4.5m