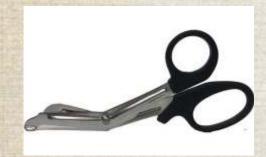

#### **TRAUMA SHEERS**

### DESCRIPTION

These paramedic shears have a serrated lower edge which can cut through the toughest materials. Their softgrip, non-slip contoured handles provide maximum control, even when wet. Their clothing lift lip and rounded tip provide the ultimate in patient safety. These black shears are ideal for use in tactical settings and are made to meet the challenges of casualty care with precision and dependability.