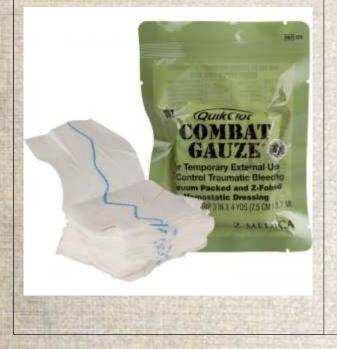

#### QUIKCLOT HEMOSTATIC GAUZE

1610 West Jackson St. Unit 6 Painesville OH 44077 USA +1 440 350 9510 Tod@faretec.com QuikClot Combat Gauze Z-Fold is a soft, white, sterile, nonwoven gauze impregnated with kaolin, an inert mineral that does not contain animal or human proteins or botanicals. QuikClot Combat Gauze Z-Fold is an improvement on the original QuikClot Combat Gauze. As a result feedback from the US Military, Z-Medica improved the QuikClot Combat Gauze product by making it z-folded, vacuum packed, and with an x-ray detectable strip. The QuikClot Combat Gauze Z-Fold is even easier to apply since the gauze is in a z-fold format, which makes packing wounds easier and eliminates the risk of the roll falling away and getting contaminated. The vacuum packed feature of the QuikClot Combat Gauze Z-Fold makes it much more compact, saving room on your body. Finally, the x-ray detectable strip that is incorporated in the QuikClot Combat Gauze Z-Fold ensures that the gauze will be found if the patient is taken to the operating room.